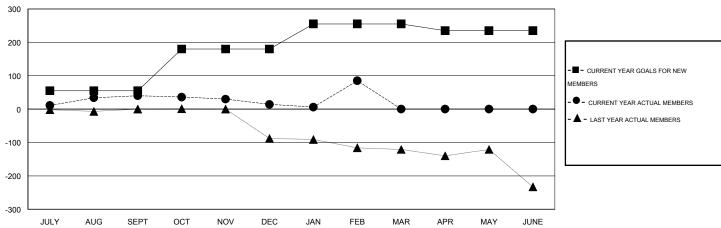

# **LOCATION KENYA AFRICA**

GMT CA 6-Afi

|               |                  | Clubs               |                            |                             |                       |                    | Members                    |                              |                             |
|---------------|------------------|---------------------|----------------------------|-----------------------------|-----------------------|--------------------|----------------------------|------------------------------|-----------------------------|
|               | RESU             | LTS FOR 2013-2014   |                            |                             | RESULTS FOR 2013-2014 |                    |                            |                              |                             |
| QUARTER       | NEW CLUB<br>GOAL | ACTUAL NEW<br>CLUBS | ACTUAL<br>DROPPED<br>CLUBS | ACTUAL NET<br>GAIN/<br>LOSS | QUARTER               | NEW MEMBER<br>GOAL | ACTUAL TOTAL MEMBERS ADDED | ACTUAL<br>DROPPED<br>MEMBERS | ACTUAL NET<br>GAIN/<br>LOSS |
| JULY/AUG/SEPT | 1                | 0                   | 1                          | -1                          | JULY/AUG/SEPT         | 55                 | 93                         | 53                           | 40                          |
| OCT/NOV/DEC   | 2                | 0                   | 1                          | -1                          | OCT/NOV/DEC           | 125                | 11                         | 37                           | -26                         |
| JAN/FEB/MAR   | 1                | 6                   | 3                          | 3                           | JAN/FEB/MAR           | 75                 | 165                        | 94                           | 71                          |
| APR/MAY/JUNE  | 0                | 0                   | 0                          | 0                           | APR/MAY/JUNE          | -20                | 0                          | 0                            | 0                           |

#### GOALS AND ACTUAL MEMBERS CUMULATIVE

| DROPPED CLUBS: 5  DROPPED MEMBERS |     | 31 CLUBS OF 64 ADDED 1 OR MORE NEW MEMBERS | GENDER DISTRIBU<br>MALE<br>FEMALE | TION<br>912 (66.81%)<br>453 (33.19%) |     |
|-----------------------------------|-----|--------------------------------------------|-----------------------------------|--------------------------------------|-----|
| DECEASED                          | 1   | CLICK HERE FOR HEALTH                      |                                   |                                      | 292 |
| CLUB CANCELLED                    | 81  | ASSESSMENT DATA                            | FAMILY UNIT MEMBERS               |                                      |     |
| OTHER                             | 102 |                                            | HEAD OF HOUSEHOLD                 |                                      | 135 |
| TOTAL                             | 184 |                                            | NON-HEAD OF HOUSEHOL              | 157                                  |     |