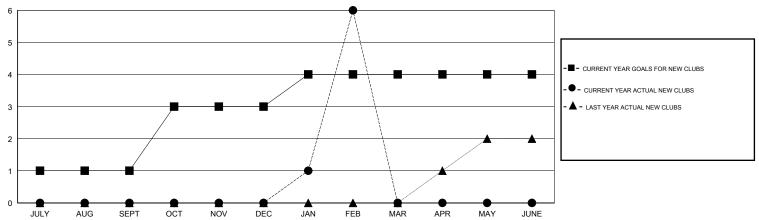

# **LOCATION KENYA AFRICA**

GMT CA 6-Afi

|               |                  | Clubs               |                            |                             |                       |                    | Members                    |                              |                             |
|---------------|------------------|---------------------|----------------------------|-----------------------------|-----------------------|--------------------|----------------------------|------------------------------|-----------------------------|
|               | RESU             | LTS FOR 2013-2014   |                            |                             | RESULTS FOR 2013-2014 |                    |                            |                              |                             |
| QUARTER       | NEW CLUB<br>GOAL | ACTUAL NEW<br>CLUBS | ACTUAL<br>DROPPED<br>CLUBS | ACTUAL NET<br>GAIN/<br>LOSS | QUARTER               | NEW MEMBER<br>GOAL | ACTUAL TOTAL MEMBERS ADDED | ACTUAL<br>DROPPED<br>MEMBERS | ACTUAL NET<br>GAIN/<br>LOSS |
| JULY/AUG/SEPT | 1                | 0                   | 1                          | -1                          | JULY/AUG/SEPT         | 55                 | 93                         | 53                           | 40                          |
| OCT/NOV/DEC   | 2                | 0                   | 1                          | -1                          | OCT/NOV/DEC           | 125                | 11                         | 37                           | -26                         |
| JAN/FEB/MAR   | 1                | 6                   | 3                          | 3                           | JAN/FEB/MAR           | 75                 | 165                        | 94                           | 71                          |
| APR/MAY/JUNE  | 0                | 0                   | 0                          | 0                           | APR/MAY/JUNE          | -20                | 0                          | 0                            | 0                           |

### GOALS AND ACTUAL NEW CLUBS CUMULATIVE